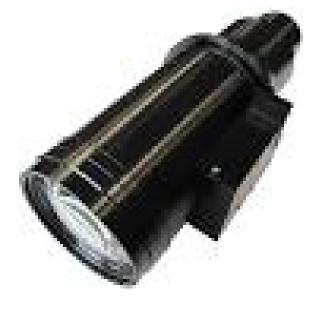

## Salon Ursynów

Kraftmann Automation ul. Maryli 19 02-842 Warszawa Kom. +48 602 338 544 Czynne: Pn.-Pt. 10:00-18:00 oraz Nd. 10-16

| Nazwa | Obiektyw Barco LENS XLD 1.49-2.06:1<br>R9856294 |
|-------|-------------------------------------------------|
| Cena  | 73 800,00 zł                                    |
|       |                                                 |
|       |                                                 |
|       |                                                 |
|       |                                                 |
|       |                                                 |

## **OPIS PRODUKTU**

This Barco XLD Long Throw Lens is designed for use with the Barco DP2K-19B, DP2K-23B, DP2K-32B, HDQ-2K40, and the HDQ-4K35 projectors. It provides a 1.49 to 2.05:1 throw ratio at 2K resolution, and a 1.35 to 1.86:1 throw ratio at 4K resolution, allowing for additional zoom capabilities. As a long throw lens, it is designed for use when the projector is far from the screen. Product Highlights Long Throw Lens for DP2K and HDQ Series 1.49 to 2.05:1 Throw Ratio at 2K 1.35 to 1.86:1 Throw Ratio at 4K