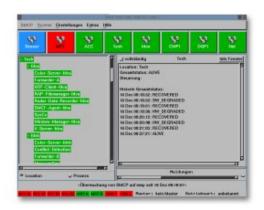

## **OPIS PRODUKTU**

The ability to keep complex hardware and software systems up and running 24 hours a day 7 days a week is key within life-critical environments such as Air Traffic Control and Management, Vessel Traffic Services or Defense & Security. Barco Orthogon provides a tool for complete system control on the highest technological level: System Monitoring, Control and Failover. SMCF, part of our OPScenter solutions, helps to observe the system, to minimize downtimes, and to reduce administration effort. The OPScenter System Management provides a user interface for the visualization, supervision and control of all hardware and software within a heterogeneous environment. Each individual component is represented graphically on the technician's display, showing its current status and offering comprehensive controlling features. Besides the manual intervention possibilities, the SMCF reacts on either hardware or software failures, automatically restarting failed processes and peripherals and moving processes from one host to another, thus reducing the workload of the administrators and making the whole system safer and more efficient.