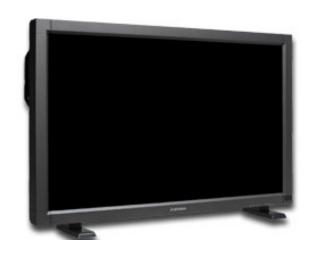

## MDT401S

The MDT401s from Mitsubishi Electric is a 40" viewable LCD display combining superior image clarity, exceptional brightness and reliable, long-life operation all in an ultra-thin design. When bigger is better for large format applications, the MDT401s is the ideal choice.

Versatile, long-lasting solution for a wide range of signage and information display applications such as transportation centres, hotel lobbies, company reception areas, restaurants, boardrooms and more True WXGA 1280 x 768 resolution for exceptional viewing of 16:9 widescreen and 4:3 standard formats Super bright at 450 cd/m2 for detailed imagery even in high ambient lighting environments High 600:1 Contrast Ratio for superior image detail and truer blacks